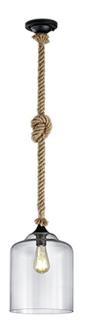

Pendant

# JUDITH - 302900102

excl. 1x E27 · max. 60W

- Lamp(s) not included
- Adjustable in height

#### Material construction

Metal · Black Glass · Transparent clear

#### **Product dimensions**

Height: 150cm Diameter: 24cm Weight: 1,905kg