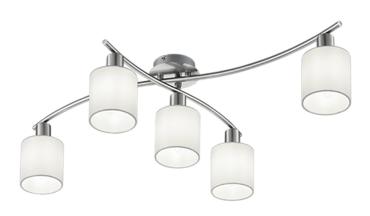

# **GARDA - 605400501**

excl. 5x E14 · max. 25W

- Ceiling mounting
- Lamp(s) not included
- Tiltable

## **Material construction**

Metal · Nickel mat Fabric · White

## **Product dimensions**

Width: 75cm Height: 22cm Depth: 44cm Weight: 1,035kg