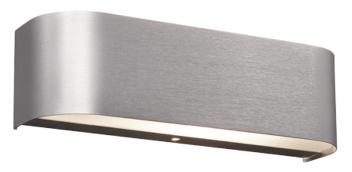

Wall lamp

# **ADRIANO – 220810205**

incl. 2x SMD LED, 3,1W · 2x 310lm, 3000K

- OSRAM inside
- Up and Down lighting
- Wallmounting
- Not suitable for external dimmer
- IP20

#### **Material construction**

Aluminium · Brushed aluminium Mat glass · White

#### **Product dimensions**

Width: 30cm Height: 6cm Weight: 0,655kg