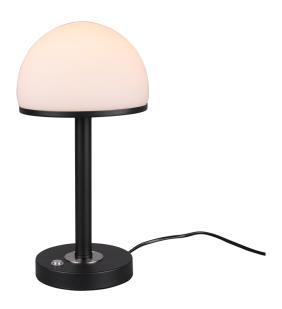

## Table lamp

# **BERLIN - 527590132**

incl. 1x SMD, 4W · 1x 350lm, 3000K

- 4 level Touch function
- IP20

## **Material construction**

Metal · Black mat Glass · White

#### **Product dimensions**

Height: 39cm Diameter: 19cm Weight: 1,5kg