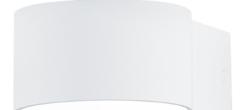

# **LACAPO - 223410131**

incl. 1x SMD LED, 4,3W · 1x 430lm, 3000K

- OSRAM inside
- Up and Down lighting
- Wallmounting
- Not suitable for external dimmer

### **Material construction**

 $\mathsf{Metal} \cdot \mathsf{White} \; \mathsf{mat}$ 

### **Product dimensions**

Width: 10cm Height: 6cm Weight: 0,575kg