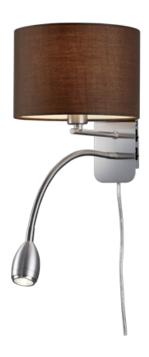

## Wall lamp

# **HOTEL - 271170214**

excl. 1x E14 · max. 40W incl. 1x SMD LED, 3,1W · 1x 310lm, 3000K

- Switch
- OSRAM inside
- Separately switchable
- Flexible
- Wallmounting
- IP20

## **Material construction**

Metal · Nickel mat Fabric · Brown