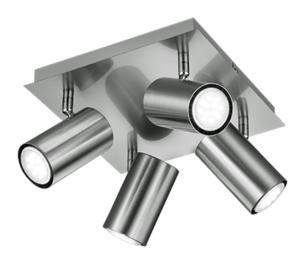

# MARLEY - 802430407

excl. 4x GU10 · max. 35W

- Ceiling mounting
- IP20
- Lamp(s) not included

#### Material construction

 $\mathsf{Metal} \cdot \mathsf{Nickel} \mathsf{ mat}$ 

#### **Product dimensions**

Width: 24cm Height: 15cm Depth: 24cm Weight: 1,345kg