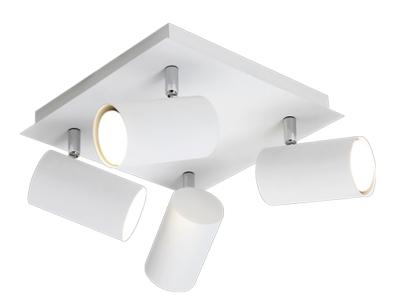

# MARLEY - 802430401

excl. 4x GU10 · max. 35W

- Ceiling mounting
- IP20
- Lamp(s) not included

#### Material construction

 $\mathsf{Metal}\cdot\mathsf{White}$ 

**Product dimensions** 

Width: 24cm Height: 15cm Depth: 24cm Weight: 1,345kg