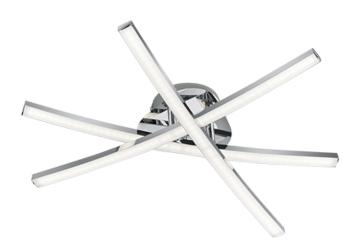

## Ceiling lamp

# **CAPELLA - R62491306**

incl. 3x SMD LED, 5,5W · 3x 500lm, 3000K

- Ceiling mounting
- Not suitable for external dimmer

#### **Material construction**

Metal · Chrome Plastic · White

#### **Product dimensions**

Height: 9cm Diameter: 50cm Weight: 0,685kg