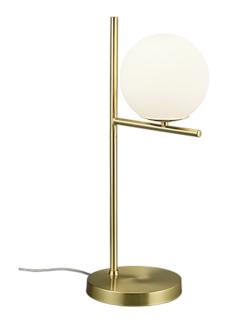

Table lamp

# PURE - 502000108

excl. 1x E14 · max. 28W

Cable switch

**Technical data** 

Protection grade: 2

IP classification: IP20

Light source: excl. 1x E14 · max. 28W

operating voltage:  $230V \sim 50Hz$ 

### Material construction

 $\begin{array}{l} Metal \cdot Brass \ mat \\ Glass \cdot White \end{array}$ 

## **Product dimensions**

Width: 18cm Height: 52cm Weight: 1,99kg