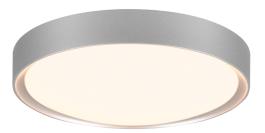

Ceiling lamp

# CLARIMO - 659011887

incl. 1x SMD LED, 18W · 1x 1600lm, 3000K

- Ceiling mounting
- IP44

#### Material construction

Plastic · Titan Acryl · White

#### **Product dimensions**

Height: 9cm Diameter: 33cm Weight: 0,65kg