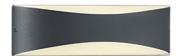

# **KONDA - 228560242**

incl. 1x SMD LED, 9W · 1x 850lm, 3000K

- Up and Down lighting
- Wallmounting
- Not suitable for external dimmer
- IP65

## Material construction

Diecast aluminium · Anthracite Plastic · White

#### **Product dimensions**

Width: 23cm Height: 7cm Weight: 0,525kg