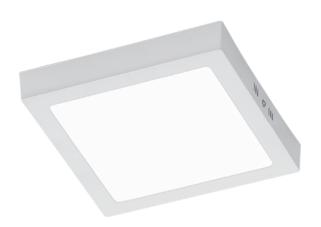

# Ceiling lamp

# **ZEUS - 657111801**

incl. 1x SMD LED, 17W · 1x 1600lm, 3000K

- Ceiling mounting
- Not suitable for external dimmer