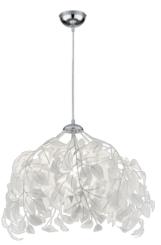

**Pendant** 

# **LEAVY - R10461901**

excl. 1x E27 · max. 28W

- Ceiling mounting
- Registered model
- IP20
- Lamp(s) not included
- Adjustable in height

## **Material construction**

Metal · Chrome Plastic · White

## **Product dimensions**

Height: 150cm Diameter: 38cm Weight: 0,605kg