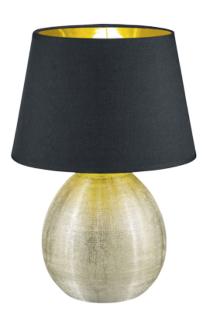

# LUXOR - R50631079

excl. 1x E27 · max. 60W

Cable switch

**Technical data** 

Protection grade: 2

IP classification: IP20

Light source: excl. 1x E27 · max. 60W

operating voltage:  $230V \sim 50Hz$ 

### Material construction

Ceramic · Gold Fabric · Black

#### **Product dimensions**

Height: 35cm Diameter: 24cm Weight: 1,08kg