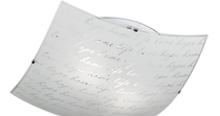

# **SIGNA - 602500201**

excl. 2x E27 · max. 40W

- Ceiling mounting
- Lamp(s) not included

## **Material construction**

Metal · White Glass · White

## **Product dimensions**

Width: 40cm Height: 9cm Depth: 40cm Weight: 1,58kg