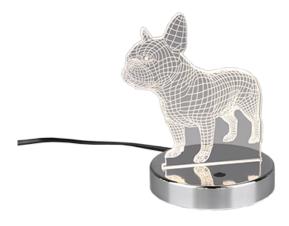

# **DOG - R52651106**

incl. 1x SMD LED, 3,2W · 1x 200lm, 3000K

- Switch
- Not suitable for external dimmer
- RGBW Colorchanging
- IP20

## **Material construction**

Metal · Chrome Acryl · Transparent clear

## **Product dimensions**

Width: 14cm Height: 17cm Depth: 12cm Weight: 0,39kg