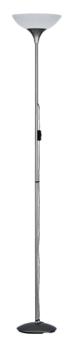

Floor lamp

# **DEZWO - R4302-87**

excl. 1x E27 · max. 100W

- Cable switch
- Lamp(s) not included

## **Material construction**

Metal · Titan Plastic · White

## **Product dimensions**

Height: 180cm Diameter: 28cm Weight: 3,175kg