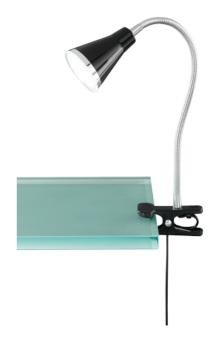

## Clamping lamp

# **ARRAS - R22711102**

incl. 1x SMD LED, 3,8W · 1x 350lm, 3000K

- Cable switch
- Flexible
- IP20

## **Material construction**

Plastic · Black Plastic · Black

#### **Product dimensions**

Width: 7cm Height: 32cm Weight: 0,36kg