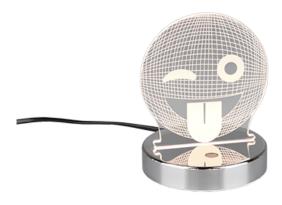

# **SMILEY - R52641106**

incl. 1x SMD LED, 3,2W · 1x 200lm, 3000K

- Not suitable for external dimmer
- RGBW Colorchanging
- IP20

## **Material construction**

Metal · Chrome Acryl · Transparent clear

#### **Product dimensions**

Height: 15cm Diameter: 12cm Weight: 0,34kg