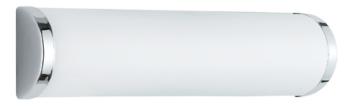

Wall lamp

# XAVI – 2803021-06

excl. 2x E14 · max. 40W

- Wallmounting
- IP21
- Lamp(s) not included

## **Material construction**

Metal · Chrome Satinated glass · White

## **Product dimensions**

Width: 30cm Height: 8cm Weight: 0,59kg