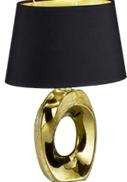

Table lamp

# TABA – R50511079

excl. 1x E14 · max. 40W

- Cable switch
- IP20
- Lamp(s) not included

## Material construction

Ceramic · Gold Fabric · Black

#### **Product dimensions**

Width: 23cm Height: 33cm Depth: 16cm Weight: 0,7kg