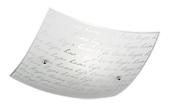

# **SIGNA - 602500101**

excl. 1x E27 · max. 40W

- Ceiling mounting
- Lamp(s) not included

### **Material construction**

Metal · White Glass · White

## **Product dimensions**

Width: 30cm Height: 9cm Depth: 30cm Weight: 0,77kg