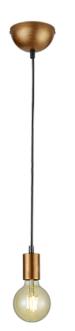

Pendant

# CORD - 310100162

excl. 1x E27 · max. 60W

Ceiling mounting

**Technical data** 

Protection grade: 1

IP classification: IP20

Light source: excl. 1x E27 · max. 60W

operating voltage:  $230V \sim 50Hz$ 

- Lamp(s) not included
- Adjustable in height

## **Material construction**

Metal · Antique copper

#### **Product dimensions**

Height: 150cm Diameter: 12cm Weight: 0,36kg