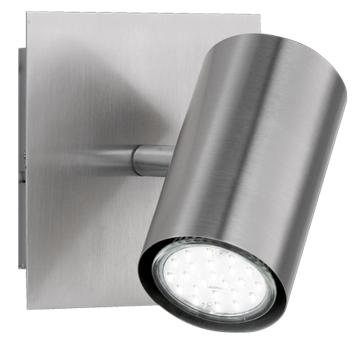

# MARLEY - 802400107

excl. 1x GU10 · max. 25W

- Wall- & ceiling mounting
- IP20Lamp(s) not included

## **Material construction**

 $\mathsf{Metal} \cdot \mathsf{Nickel} \mathsf{ mat}$ 

#### **Product dimensions**

Width: 12cm Height: 15cm Depth: 12cm Weight: 0,345kg