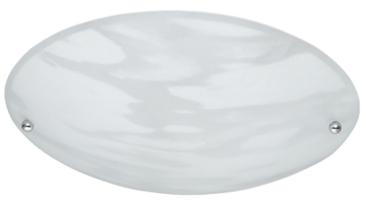

# LANA - 6196011-07

excl. 1x E27 · max. 40W

- Wall- & ceiling mounting
- Lamp(s) not included

## **Material construction**

Metal · Aluminium colour Mat glass · alabaster coloured

#### **Product dimensions**

Height: 9cm Diameter: 25cm Weight: 0,44kg