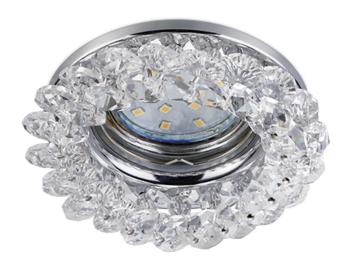

# **DOLOMITE - 651700152**

excl. 1x GU10 · max. 10W

- Ceiling mounting
- IP20
- Lamp(s) not included

### **Material construction**

Metal · Chrome Kristallglas · Transparent clear

### **Product dimensions**

Height: 9cm Diameter: 9cm mounting depth: 10cm ceiling cut-out: 6cm Weight: 0,175kg