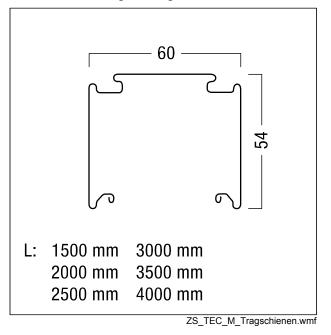

## Trunking

Trunking made of roll-formed sheet steel in white polyester lacquer finish. 5 mains power lines (5 x 2.5mm<sup>2</sup>/16A) plus 2 x 2 conductors (4 x 1.5mm<sup>2</sup>/10A) for integrating emergency lighting using two independently isolated circuits, plus and 2 control-line conductors (2 x 1.5mm²/10A). Tool-free connection using electrical feed kit. Dimensions: 4000 x 60 x 54 mm; weight: 6.9 kg