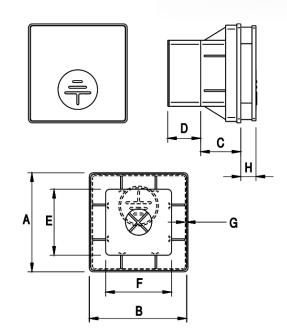

|      | Version |     |     |     |    |     |     |   |    |     |
|------|---------|-----|-----|-----|----|-----|-----|---|----|-----|
| 50.1 | set     | 300 | 300 | 120 | 93 | 200 | 200 | 5 | 33 | ABS |