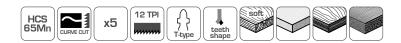

### Charakteristics

- made of HCS 65Mn steel;
- ground, set teeth with a large angle of attack;
- 12 TPI teeth per inch;
- overall length: 76 mm;
- usable length: 50 mm;
- 5 pcs in set;
- T-shank;
- compatible jig saws: Festool, De Walt, Kress, AEG, Black & Decker Bosch, Makita, Hitachi, Hilti, Milwaukee.