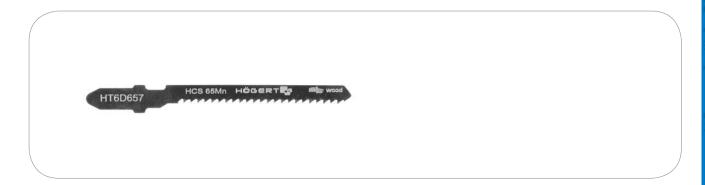

## **Product description**

Jig saw blades for wood, wood-like and synthetic materials. Designed for curved-line cutting. Applicable for carpentry and construction industry, for professional use.

### Charakteristics

- made of HCS 65Mn steel;
- ground, set teeth with a large angle of attack;
- 12 TPI teeth per inch;
- overall length: 76 mm;
- usable length: 50 mm;
- 5 pcs in set;
- T-shank;
- compatible jig saws: Festool, De Walt, Kress, AEG, Black & Decker Bosch, Makita, Hitachi, Hilti, Milwaukee.