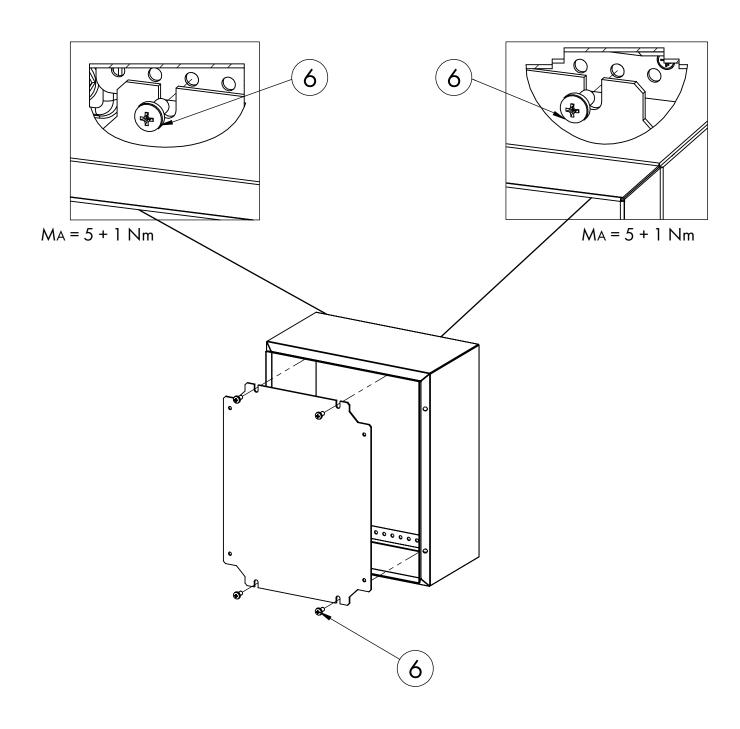

s an empty enclosure for low voltage switch gear applications with maximum rated voltage 1000V AC or 1500V DC for indoor use







## **GASKET AND BOLT ASSEMBLY**





MA = 10 + 1 Nm

## **SUPPLY INCLUDES**

| No. |            |                | Pcs. | No. |          |         | Pcs. |
|-----|------------|----------------|------|-----|----------|---------|------|
| 1   | <u></u>    | Gasket Ø16x8mm | 8    | 6   |          | M5×10mm | 5    |
| 2   |            | M8x16mm        | 4    | 7   | <b>6</b> | M6      | 1    |
| 3   | 0          | TYPE S Ø5.2    | 1    | 8   | 0        | M6      | 1    |
| 4   |            | Double-bit Key | 1    | 9   | <b>(</b> | Sticker | 2    |
| 5   | <b>(6)</b> | Flat Washer M8 | 4    |     |          |         |      |





### **MOUNTING PLATE ASSEMBLY**







# RECOMMENDED PARTS (Not Included in Supply!)

| No. |                 | Pcs. |
|-----|-----------------|------|
| 1   | M8              | 4    |
| 2   | Steel Dowel M8  | 4    |
| 3   | Adhesive Gasket | 4    |





#### **ASSEMBLY TO PROFILE CONSTRUCTION**



## RECOMMENDED PARTS (Not Included in Supply!)

| No. |   |                 | Pcs. |
|-----|---|-----------------|------|
| 1   | Ø | M8              | 4    |
| 2   | 0 | Flat Washer M8  | 4    |
| 3   |   | Adhesive Gasket | 4    |





### **EARTHING SYSTEM**