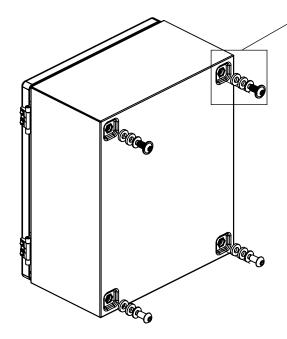

### **MOUNTING PLATE ASSEMBLY**

# RECOMMENDED PARTS (Not Included in Supply!)

| No. |                 | Pcs. |
|-----|-----------------|------|
| 1   | M8              | 4    |
| 2   | Steel Dowel M8  | 4    |
| 3   | Adhesive Gasket | 4    |

## RECOMMENDED PARTS (Not Included in Supply!)

| No. |   |                 | Pcs. |
|-----|---|-----------------|------|
| 1   | Ø | M8              | 4    |
| 2   | 0 | Flat Washer M8  | 4    |
| 3   |   | Adhesive Gasket | 4    |