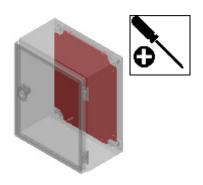

| WKT2525150     |

This product is an empty enclosure for low voltage switch gear applications with maximum rated voltage 1000V AC or 1500V DC for indoor use







## **GASKET AND BOLT ASSEMBLY**





MA = 10 + 1 Nm

## **SUPPLY INCLUDES**

| No. |            |                | Pcs. | No. |          |         | Pcs. |
|-----|------------|----------------|------|-----|----------|---------|------|
| 1   | <u></u>    | Gasket Ø16x8mm | 8    | 6   |          | M5×10mm | 5    |
| 2   |            | M8x16mm        | 4    | 7   | <b>6</b> | M6      | 1    |
| 3   | 0          | TYPE S Ø5.2    | 1    | 8   | 0        | M6      | 1    |
| 4   |            | Double-bit Key | 1    | 9   | <b>(</b> | Sticker | 2    |
| 5   | <b>(6)</b> | Flat Washer M8 | 4    |     |          |         |      |





### **MOUNTING PLATE ASSEMBLY**







# RECOMMENDED PARTS (Not Included in Supply!)

| No. |                 | Pcs. |
|-----|-----------------|------|
| 1   | M8              | 4    |
| 2   | Steel Dowel M8  | 4    |
| 3   | Adhesive Gasket | 4    |





#### **ASSEMBLY TO PROFILE CONSTRUCTION**



## RECOMMENDED PARTS (Not Included in Supply!)

| No. |   |                 | Pcs. |
|-----|---|-----------------|------|
| 1   | Ø | M8              | 4    |
| 2   | 0 | Flat Washer M8  | 4    |
| 3   |   | Adhesive Gasket | 4    |





### **EARTHING SYSTEM**