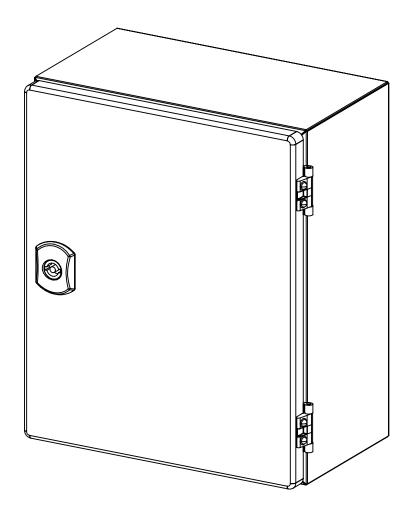

| ARTICLE NUMBER |
|----------------|
| WKT2020150     |
| WKT2520150     |
| WKT2525150     |

This product is an empty enclosure for low voltage switch gear applications with maximum rated voltage 1000V AC or 1500V DC for indoor use