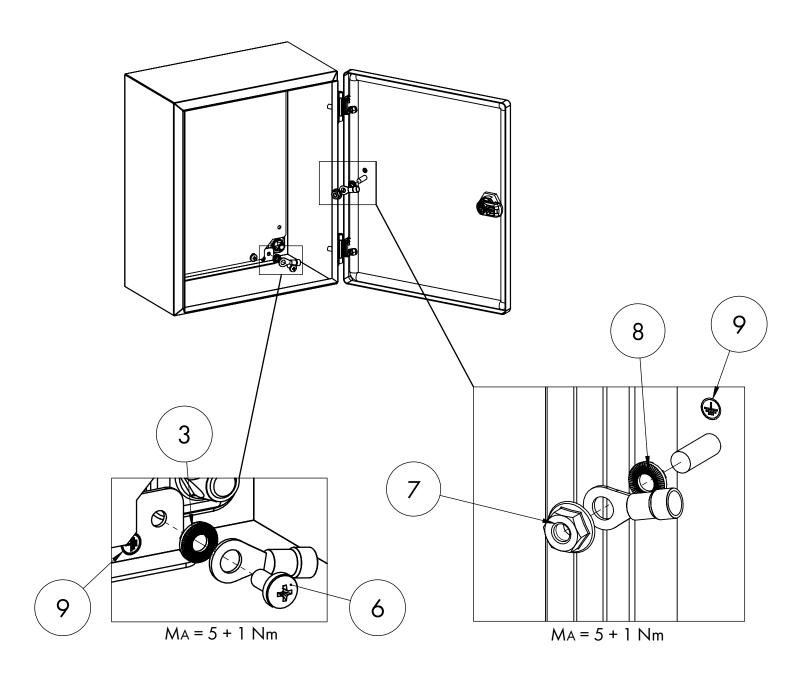

| 0          | TYPE S Ø5.2    | 1    | 8   | 0        | M6      | 1    |
| 4   |            | Double-bit Key | 1    | 9   | <b>(</b> | Sticker | 2    |
| 5   | <b>(6)</b> | Flat Washer M8 | 4    |     |          |         |      |





### **MOUNTING PLATE ASSEMBLY**







# RECOMMENDED PARTS (Not Included in Supply!)

| No. |                 | Pcs. |
|-----|-----------------|------|
| 1   | M8              | 4    |
| 2   | Steel Dowel M8  | 4    |
| 3   | Adhesive Gasket | 4    |





#### **ASSEMBLY TO PROFILE CONSTRUCTION**



## RECOMMENDED PARTS (Not Included in Supply!)

| No. |   |                 | Pcs. |
|-----|---|-----------------|------|
| 1   | Ø | M8              | 4    |
| 2   | 0 | Flat Washer M8  | 4    |
| 3   |   | Adhesive Gasket | 4    |





### **EARTHING SYSTEM**