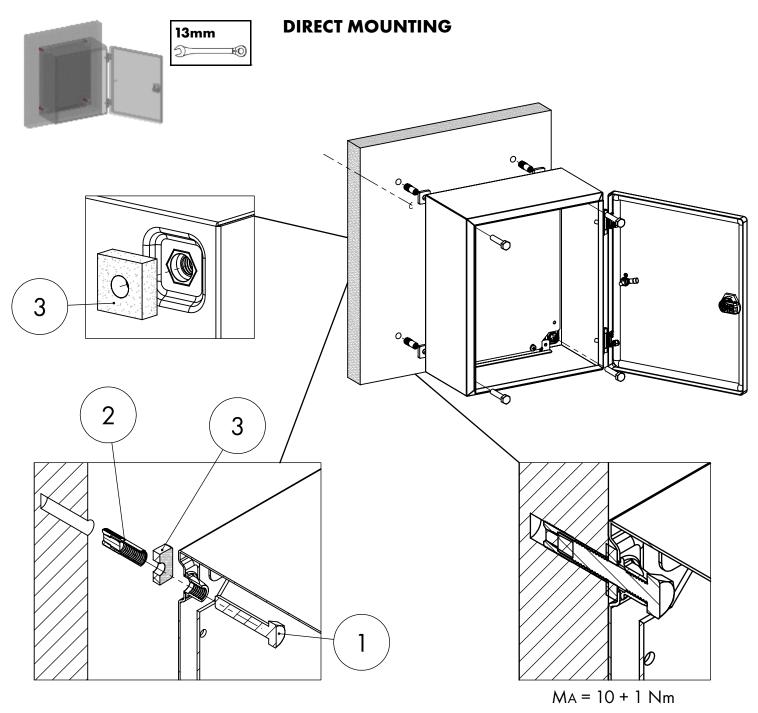

# RECOMMENDED PARTS (Not Included in Supply!)

| No. |                 | Pcs. |
|-----|-----------------|------|
| 1   | M8              | 4    |
| 2   | Steel Dowel M8  | 4    |
| 3   | Adhesive Gasket | 4    |

#### **ASSEMBLY TO PROFILE CONSTRUCTION**