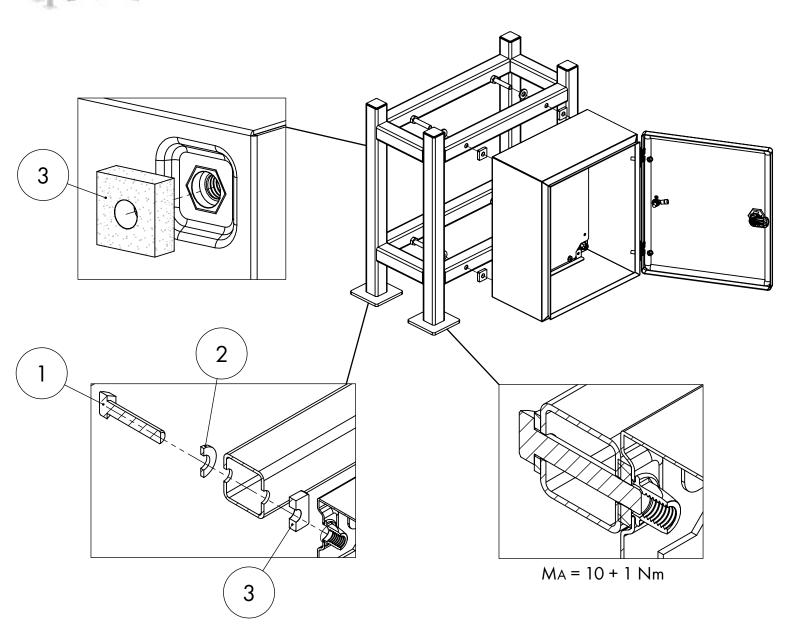

|         | Pcs. |
|-----|------------|----------------|------|-----|----------|---------|------|
| 1   | <u></u>    | Gasket Ø16x8mm | 8    | 6   |          | M5×10mm | 5    |
| 2   |            | M8x16mm        | 4    | 7   | <b>6</b> | M6      | 1    |
| 3   | 0          | TYPE S Ø5.2    | 1    | 8   | 0        | M6      | 1    |
| 4   |            | Double-bit Key | 1    | 9   | <b>(</b> | Sticker | 2    |
| 5   | <b>(6)</b> | Flat Washer M8 | 4    |     |          |         |      |





### **MOUNTING PLATE ASSEMBLY**







# RECOMMENDED PARTS (Not Included in Supply!)

| No. |                 | Pcs. |
|-----|-----------------|------|
| 1   | M8              | 4    |
| 2   | Steel Dowel M8  | 4    |
| 3   | Adhesive Gasket | 4    |





#### **ASSEMBLY TO PROFILE CONSTRUCTION**



## RECOMMENDED PARTS (Not Included in Supply!)

| No. |   |                 | Pcs. |
|-----|---|-----------------|------|
| 1   | Ø | M8              | 4    |
| 2   | 0 | Flat Washer M8  | 4    |
| 3   |   | Adhesive Gasket | 4    |





### **EARTHING SYSTEM**