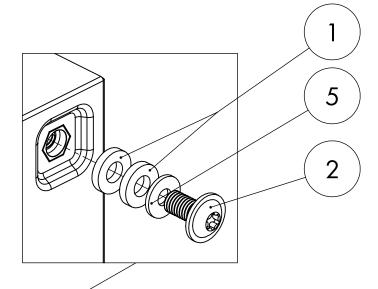

## **GASKET AND BOLT ASSEMBLY**

MA = 10 + 1 Nm

## **SUPPLY INCLUDES**

| No. |            |                | Pcs. | No. |          |         | Pcs. |
|-----|------------|----------------|------|-----|----------|---------|------|
| 1   | <u></u>    | Gasket Ø16x8mm | 8    | 6   |          | M5×10mm | 5    |
| 2   |            | M8x16mm        | 4    | 7   | <b>6</b> | M6      | 1    |
| 3   | 0          | TYPE S Ø5.2    | 1    | 8   | 0        | M6      | 1    |
| 4   |            | Double-bit Key | 1    | 9   | <b>(</b> | Sticker | 2    |
| 5   | <b>(6)</b> | Flat Washer M8 | 4    |     |          |         |      |