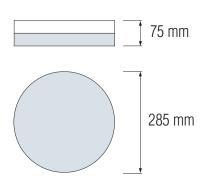

|
|-----------------------------|------------------------------------|
| Voltage (V)                 | 220-240V                           |
| Product Wattage (W)         | Max. 2x60W (2x12W ESL)             |
| Lamp Type                   | E27                                |
| WEEE Regulation Appropriate | Yes                                |
| Operation Temperature       | -20 / +40                          |
| Materials                   | Mat Chrome + Glass                 |
| Protection Class            | 1                                  |
| Dimmable                    | No                                 |
| EEI                         | <b>E</b> to <b>A</b> <sup>++</sup> |
| IP Rating                   | 20                                 |

## **Technical Drawing**



## Applications

 Designed indoor applications: Great for interior spaces, laundry, kitchen, storage, utility room.



Product&Family Code: 026 005 0003

## Features

- Easy installation
- High heat dissipation, low carbon and environmental protection.
- Low energy bulb (Bulb not included)



P.+90 (212) 786 62 20 (4 Line) F.+90 (212) 786 62 19 info@horozelektrik.com