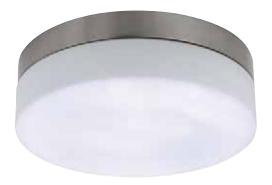

SARAY-3

## DECORATIVE CEILING LAMP

Mat Chrome

| Technical Data              |                                    |
|-----------------------------|------------------------------------|
| Voltage (V)                 | 220-240V                           |
| Product Wattage (W)         | Max. 2x60W (2x12W ESL)             |
| Lamp Type                   | E27                                |
| WEEE Regulation Appropriate | Yes                                |
| Operation Temperature       | -20 / +40                          |
| Materials                   | Mat Chrome + Glass                 |
| Protection Class            | 1                                  |
| Dimmable                    | No                                 |
| EEI                         | <b>E</b> to <b>A</b> <sup>++</sup> |
| IP Rating                   | 20                                 |