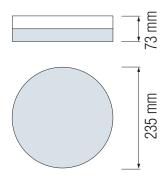

SARAY-2

## DECORATIVE CEILING LAMP



| Technical Data              |                      |
|-----------------------------|----------------------|
| Voltage (V)                 | 220-240V             |
| Product Wattage (W)         | Max. 60W (12W ESL)   |
| Lamp Type                   | E27                  |
| WEEE Regulation Appropriate | Yes                  |
| Operation Temperature       | -20 / +40            |
| Materials                   | Mat Chrome + Glass   |
| Protection Class            | 1                    |
| Dimmable                    | No                   |
| EEI                         | E to A <sup>++</sup> |
| IP Rating                   | 20                   |

Product&Family Code: 026 005 0002



Mat Chrome

## **Technical Drawing**



## Applications

 Designed indoor applications: Great for interior spaces, laundry, kitchen, storage, utility room.



## Features

- Easy installation
- High heat dissipation, low carbon and environmental protection.
- Low energy bulb (Bulb not included)