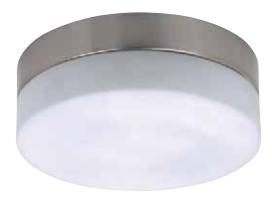

SARAY-2

## DECORATIVE CEILING LAMP

| Technical Data              |                      |
|-----------------------------|----------------------|
| Voltage (V)                 | 220-240V             |
| Product Wattage (W)         | Max. 60W (12W ESL)   |
| Lamp Type                   | E27                  |
| WEEE Regulation Appropriate | Yes                  |
| Operation Temperature       | -20 / +40            |
| Materials                   | Mat Chrome + Glass   |
| Protection Class            | 1                    |
| Dimmable                    | No                   |
| EEI                         | E to A <sup>++</sup> |
| IP Rating                   | 20                   |

Product&Family Code: 026 005 0002

Mat Chrome