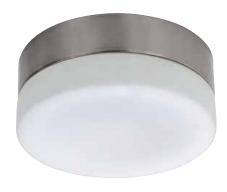

## **DECORATIVE CEILING LAMP**

Product&Family Code: 026 005 0001

| Technical Data              |                    |
|-----------------------------|--------------------|
| Voltage (V)                 | 220-240V           |
| Product Wattage (W)         | Max. 40W (9W ESL)  |
| Lamp Type                   | E27                |
| WEEE Regulation Appropriate | Yes                |
| Operation Temperature       | -20 / +40          |
| Materials                   | Mat Chrome + Glass |
| Protection Class            | I                  |
| Dimmable                    | No                 |
| EEI                         | E to A++           |
| IP Rating                   | 20                 |