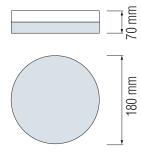

## **DECORATIVE CEILING LAMP**

Product&Family Code: 026 005 0001







| Technical Data              |                    |
|-----------------------------|--------------------|
| Voltage (V)                 | 220-240V           |
| Product Wattage (W)         | Max. 40W (9W ESL)  |
| Lamp Type                   | E27                |
| WEEE Regulation Appropriate | Yes                |
| Operation Temperature       | -20 / +40          |
| Materials                   | Mat Chrome + Glass |
| Protection Class            | I                  |
| Dimmable                    | No                 |
| EEI                         | E to A++           |
| IP Rating                   | 20                 |

## **Technical Drawing**



## **Applications**

• Designed indoor applications: Great for interior spaces, laundry, kitchen, storage, utility room.



## **Features**

- Easy installation
- High heat dissipation, low carbon and environmental protection.
- Low energy bulb (Bulb not included)