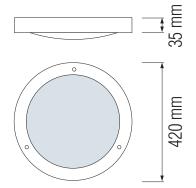

|-----------------------------|------------------------------------|
| Voltage (V)                 | 220-240V                           |
| Product Wattage (W)         | Max. 2x60W (2x12W ESL)             |
| Lamp Type                   | E27                                |
| WEEE Regulation Appropriate | Yes                                |
| Operation Temperature       | -20 / +40                          |
| Materials                   | Mat Chrome + Glass                 |
| Protection Class            | 1                                  |
| Dimmable                    | No                                 |
| EEI                         | <b>E</b> to <b>A</b> <sup>++</sup> |
| IP Rating                   | 20                                 |



Mat Chrome

## **Technical Drawing**



## Applications

 Designed indoor applications: Great for interior spaces, laundry, kitchen, storage, utility room.



Product&Family Code: 026 004 0002

## Features

- Easy installation
- High heat dissipation, low carbon and environmental protection.
- Low energy bulb (Bulb not included)