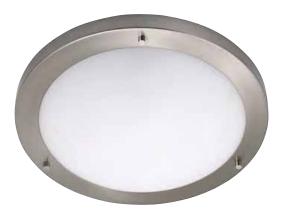

## DECORATIVE CEILING LAMP

| Technical Data              |                                    |
|-----------------------------|------------------------------------|
| Voltage (V)                 | 220-240V                           |
| Product Wattage (W)         | Max. 2x60W (2x12W ESL)             |
| Lamp Type                   | E27                                |
| WEEE Regulation Appropriate | Yes                                |
| Operation Temperature       | -20 / +40                          |
| Materials                   | Mat Chrome + Glass                 |
| Protection Class            | 1                                  |
| Dimmable                    | No                                 |
| EEI                         | <b>E</b> to <b>A</b> <sup>++</sup> |
| IP Rating                   | 20                                 |