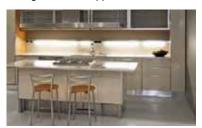

| Luminous Efficacy (Im/W)                        | 63                   |
|               | Rated Life (hrs)                                | 20.000               |
|               | IP Rating                                       | 20                   |
|               | Power Factor                                    | >0.5                 |
|               | Beam Angle                                      | 120°                 |
|               | Size (cm)                                       | 120                  |
|               | Number of ON-OFF cycling                        | x25.000              |
|               |                                                 |                      |

### **Photometric Diagram**



### **Applications**

• Designed indoor applications.



### **Features**

- High Lumen and CRI, Good quality & Constant Current driver.
- High heat dissipation, low carbon and environmental protection.
- SMD LED Lamp Base.
- Very low energy consuption.