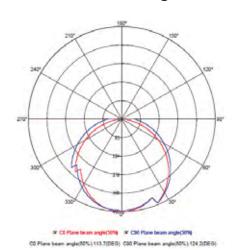

| 2269                 |
|               | Luminous Efficacy (Im/W)                        | 63                   |
|               | Rated Life (hrs)                                | 20.000               |
|               | IP Rating                                       | 20                   |
|               | Power Factor                                    | >0.5                 |
|               | Beam Angle                                      | 120°                 |
|               | Size (cm)                                       | 120                  |
|               | Number of ON-OFF cycling                        | x25.000              |
|               |                                                 |                      |

### **Photometric Diagram**



### **Applications**

• Designed indoor applications.



### **Features**

- High Lumen and CRI, Good quality & Constant Current driver.
- High heat dissipation, low carbon and environmental protection.
- SMD LED Lamp Base.
- Very low energy consuption.