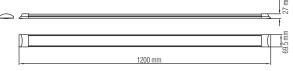

# **Technical Drawing**

### Product&Family Code: 052 003 0120

| 1             | Technical Data                                  |                      |
|---------------|-------------------------------------------------|----------------------|
|               | Voltage (V)                                     | 220-240V             |
| 69.5 mm 27 mm | Product Wattage (W)                             | 36                   |
|               | Equivalence with incandescent lamp(W)           | 288                  |
|               | Colour Render Index (Ra)                        | >Ra70                |
|               | Colour Temperature (K)                          | 6400K                |
|               | Materials                                       | PS + METAL           |
|               | Protection Class                                | II                   |
|               | Dimmable                                        | No                   |
|               | EEI                                             | A to A <sup>++</sup> |
|               | Warm-up time up to 60 %of the full light output | Instant Full Light   |
|               | Luminous Flux (Im)                              | 2269                 |
|               | Luminous Efficacy (Im/W)                        | 63                   |
|               | Rated Life (hrs)                                | 20.000               |
|               | IP Rating                                       | 20                   |
|               | Power Factor                                    | >0.5                 |
|               | Beam Angle                                      | 120°                 |
|               | Size (cm)                                       | 120                  |
|               | Number of ON-OFF cycling                        | x25.000              |
|               |                                                 |                      |