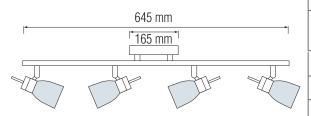

# LED CEILING LAMP

Product&Family Code:

036 002 0005





## **Technical Drawing**



## **Photometric Diagram**



| Technical Data                                  |                      |
|-------------------------------------------------|----------------------|
| Voltage (V)                                     | 220-240V             |
| Product Wattage (W)                             | 4x4                  |
| Equivalence with incandescent<br>lamp(W)        | 4x32                 |
| Colour Render Index (Ra)                        | >Ra80                |
| Colour Temperature (K)                          | 4000                 |
| Materials                                       | Aluminium + Glass    |
| Protection Class                                | 1                    |
| Dimmable                                        | No                   |
| EEI