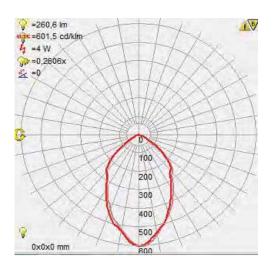

## **Photometric Diagram**

| Technical Data                                  |                      |
|-------------------------------------------------|----------------------|
| Voltage (V)                                     | 220-240V             |
| Product Wattage (W)                             | 4x4                  |
| Equivalence with incandescent<br>lamp(W)        | 4x32                 |
| Colour Render Index (Ra)                        | >Ra80                |
| Colour Temperature (K)                          | 4000                 |
| Materials                                       | Aluminium + Glass    |
| Protection Class                                | 1                    |
| Dimmable                                        | No                   |
| EEI                                             | A to A <sup>++</sup> |
| Warm-up time up to 60 %of the full light output | Instant Full Light   |
| Luminous Flux (lm)                              | 4x260                |
| Luminous Efficacy (Im/W)                        | 65                   |
| Rated Life (hrs)                                | 30.000               |
| IP Rating                                       | 20                   |
| Power Factor                                    | >0.5                 |
| Beam Angle                                      | 120°                 |
| Starting Time                                   | <0.2s                |
| Number of ON-OFF cycling                        | x15.000              |