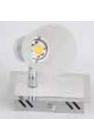

# LED CEILING LAMP





CHROME

### **Technical Drawing**



## Photometric Diagram



Product&Family Code:

036 002 0002



| Technical Data                                     |                      |
|----------------------------------------------------|----------------------|
| Voltage (V)                                        | 220-240V             |
| Product Wattage (W)                                | 4                    |
| Equivalence with incandescent<br>lamp(W)           | 32                   |
| Colour Render Index (Ra)                           | >Ra80                |
| Colour Temperature (K)                             | 4000                 |
| Materials                                          | Aluminium + Glass    |
| Protection Class                                   | 1