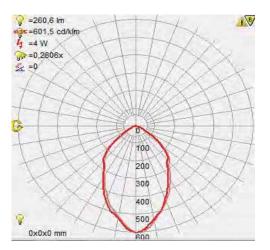

## Photometric Diagram

Product&Family Code:

036 002 0002

| Technical Data                                     |                      |
|----------------------------------------------------|----------------------|
| Voltage (V)                                        | 220-240V             |
| Product Wattage (W)                                | 4                    |
| Equivalence with incandescent<br>lamp(W)           | 32                   |
| Colour Render Index (Ra)                           | >Ra80                |
| Colour Temperature (K)                             | 4000                 |
| Materials                                          | Aluminium + Glass    |
| Protection Class                                   | 1                    |
| Dimmable                                           | No                   |
| EEI                                                | A to A <sup>++</sup> |
| Warm-up time up to 60 %of<br>the full light output | Instant Full Light   |
| Luminous Flux (Im)                                 | 260                  |
| Luminous Efficacy (Im/W)                           | 65                   |
| Rated Life (hrs) 🕒                                 | 30.000               |
| IP Rating                                          | 20                   |
| Power Factor                                       | >0.5                 |
| Beam Angle                                         | 120°                 |
| Starting Time                                      | <0.2s                |
| Number of ON-OFF cycling                           | x15.000              |