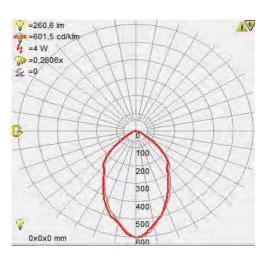

## **Photometric Diagram**

Product&Family Code:

| Technical Data                                  |                      |
|-------------------------------------------------|----------------------|
| Voltage (V)                                     | 220-240V             |
| Product Wattage (W)                             | 4                    |
| Equivalence with incandescent lamp(W)           | 32                   |
| Colour Render Index (Ra)                        | >Ra80                |
| Colour Temperature (K)                          | 4000                 |
| Materials                                       | Aluminium + Glass    |
| Protection Class                                | I                    |
| Dimmable                                        | No                   |
| EEI                                             | A to A <sup>++</sup> |
| Warm-up time up to 60 %of the full light output | Instant Full Light   |
| Luminous Flux (Im)                              | 260                  |
| Luminous Efficacy (Im/W)                        | 65                   |
| Rated Life (hrs)                                | 30.000               |
| IP Rating                                       | 20                   |
| Power Factor                                    | >0.5                 |
| Beam Angle                                      | 120°                 |
| Starting Time                                   | <0.2s                |
| Number of ON-OFF cycling                        | x15.000              |