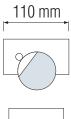

# LED CEILING LAMP





CHROME

## **Technical Drawing**





## **Photometric Diagram**



Product&Family Code:







| Technical Data                                  |                      |
|-------------------------------------------------|----------------------|
| Voltage (V)                                     | 220-240V             |
| Product Wattage (W)                             | 4                    |
| Equivalence with incandescent lamp(W)           | 32                   |
| Colour Render Index (Ra)                        | >Ra80                |
| Colour Temperature (K)                          | 4000                 |
| Materials                                       | Aluminium + Glass    |
| Protection Class                                | I                    |
| Dimmable                                        | No