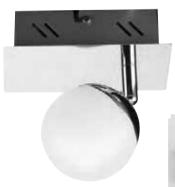

# LED CEILING LAMP





CHROME

## **Technical Drawing**





## **Photometric Diagram**



Product&Family Code:







| Technical Data                                  |                      |
|-------------------------------------------------|----------------------|
| Voltage (V)                                     | 220-240V             |
| Product Wattage (W)                             | 4                    |
| Equivalence with incandescent lamp(W)           | 32                   |
| Colour Render Index (Ra)                        | >Ra80                |
| Colour Temperature (K)                          | 4000                 |
| Materials                                       | Aluminium + Glass    |
| Protection Class                                | I                    |
| Dimmable