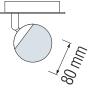

# LED CEILING LAMP





CHROME

## **Technical Drawing**





## **Photometric Diagram**



Product&Family Code:







| Technical Data                                  |                      |
|-------------------------------------------------|----------------------|
| Voltage (V)                                     | 220-240V             |
| Product Wattage (W)                             | 4                    |
| Equivalence with incandescent lamp(W)           | 32                   |
| Colour Render Index (Ra)                        | >Ra80                |
| Colour Temperature (K)                          | 4000                 |
| Materials                                       | Aluminium + Glass    |
| Protection Class                                | I                    |
| Dimmable                                        | No