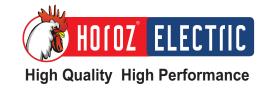

# LED DOWNLIGHT



White



Silver

# **Technical Drawing**



# Photometric Diagram



Product&Family Code:

016 024 0032



| Technical Data                                     |                                  |
|----------------------------------------------------|----------------------------------|
| Voltage (V)                                        | 220-240V                         |
| Product Wattage (W)                                | 32                               |
| Equivalence with incandescent lamp                 | 256                              |
| Colour Render Index (Ra)                           | >Ra80                            |
| Colour Temperature (K)                             | 6400K                            |
| Materials