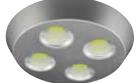

# LED DOWNLIGHT



White



Silver

# **Technical Drawing**



# Photometric Diagram



Product&Family Code:

016 024 0032



| Technical Data                                     |                                  |
|----------------------------------------------------|----------------------------------|
| Voltage (V)                                        | 220-240V                         |
| Product Wattage (W)                                | 32                               |
| Equivalence with incandescent lamp                 | 256                              |
| Colour Render Index (Ra)                           | >Ra80                            |
| Colour Temperature (K)                             | 6400K                            |
| Materials                                          | Body: Aluminium