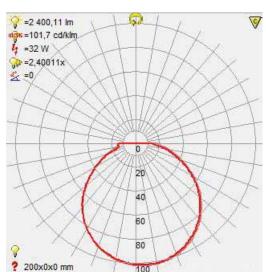

# Photometric Diagram

Product&Family Code:

016 024 0032

| Technical Data                                     |                                  |
|----------------------------------------------------|----------------------------------|
| Voltage (V)                                        | 220-240V                         |
| Product Wattage (W)                                | 32                               |
| Equivalence with incandescent lamp                 | 256                              |
| Colour Render Index (Ra)                           | >Ra80                            |
| Colour Temperature (K)                             | 6400K                            |
| Materials                                          | Body: Aluminium, Diffuser: Glass |
| Protection Class                                   | П                                |
| Dimmable                                           | No                               |
| EEI                                                | A to A <sup>++</sup>             |
| Warm-up time up to 60 %of<br>the full light output | Instant Full Light               |
| Luminous Flux (Im)                                 | 2400                             |
| Luminous Efficacy (Im/W)                           | 75                               |
| Rated Life (hrs)                                   | 30.000                           |
| IP Rating                                          | 20                               |
| Power Factor                                       | >0.8                             |
| Beam Angle                                         | 110°                             |
| Starting Time                                      | <0.2s                            |
| Number of ON-OFF cycling                           | x25.000                          |