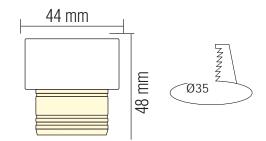

# **LED DOWNLIGHT**



White

## **Technical Drawing**



### **Photometric Diagram**



Product&Family Code:

016 032 0003



| Technical Data                                  |                       |
|-------------------------------------------------|-----------------------|
| Voltage (V)                                     | 220-240V              |
| Product Wattage (W)                             | 3                     |
| Equivalence with incandescent lamp              | 24                    |
| Colour Render Index (Ra)                        | >Ra70                 |
| Colour Temperature (K)                          | 4200K                 |
| Materials                                       | Aluminium and Acrylic |
| Protection Class                                | II                    |
| Dimmable