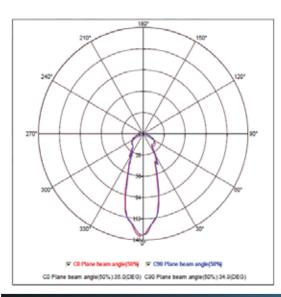

### **Photometric Diagram**

Product&Family Code:

016 032 0003

| Technical Data                                  |                       |
|-------------------------------------------------|-----------------------|
| Voltage (V)                                     | 220-240V              |
| Product Wattage (W)                             | 3                     |
| Equivalence with incandescent lamp              | 24                    |
| Colour Render Index (Ra)                        | >Ra70                 |
| Colour Temperature (K)                          | 4200K                 |
| Materials                                       | Aluminium and Acrylic |
| Protection Class                                | II                    |
| Dimmable                                        | No                    |
| EEI                                             | A to A <sup>++</sup>  |
| Warm-up time up to 60 %of the full light output | Instant Full Light    |
| Luminous Flux (lm)                              | 125                   |
| Luminous Efficacy (Im/W)                        | 41                    |
| Rated Life (hrs) ①                              | 30.000                |
| IP Rating                                       | 22                    |
| Power Factor                                    | >0.5                  |
| Beam Angle                                      | 35°                   |
| Starting Time                                   | <0.2s                 |
| Number of ON-OFF cycling                        | x15.000               |