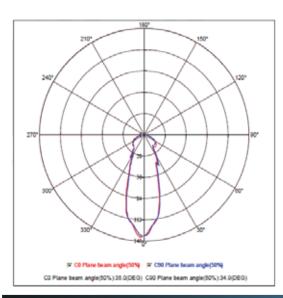

### **Photometric Diagram**

Product&Family Code:

016 031 0003

| Technical Data                                  |                       |
|-------------------------------------------------|-----------------------|
| Voltage (V)                                     | 220-240V              |
| Product Wattage (W)                             | 3                     |
| Equivalence with incandescent lamp              | 24                    |
| Colour Render Index (Ra)                        | >Ra70                 |
| Colour Temperature (K)                          | 4200K                 |
| Materials                                       | Aluminium and Acrylic |
| Protection Class                                | II                    |
| Dimmable                                        | No                    |
| EEI                                             | A to A <sup>++</sup>  |
| Warm-up time up to 60 %of the full light output | Instant Full Light    |
| Luminous Flux (Im)                              | 125                   |
| Luminous Efficacy (Im/W)                        | 41                    |
| Rated Life (hrs)                                | 30.000                |
| IP Rating                                       | 22                    |
| Power Factor                                    | >0.5                  |
| Beam Angle                                      | 35°                   |
| Starting Time                                   | <0.2s                 |
| Number of ON-OFF cycling                        | x15.000               |