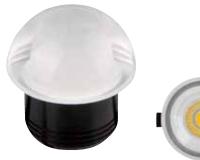

# **LED DOWNLIGHT**





White

## **Technical Drawing**



### **Photometric Diagram**



Product&Family Code:

016 031 0003



| Technical Data                                  |                       |
|-------------------------------------------------|-----------------------|
| Voltage (V)                                     | 220-240V              |
| Product Wattage (W)                             | 3                     |
| Equivalence with incandescent lamp              | 24                    |
| Colour Render Index (Ra)                        | >Ra70                 |
| Colour Temperature (K)                          | 4200K                 |
| Materials                                       | Aluminium and Acrylic |
| Protection Class                                | II                    |
| Dimmab