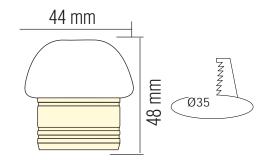

# **LED DOWNLIGHT**





White

## **Technical Drawing**



### **Photometric Diagram**



Product&Family Code:

016 031 0003



| Technical Data                                  |                       |
|-------------------------------------------------|-----------------------|
| Voltage (V)                                     | 220-240V              |
| Product Wattage (W)                             | 3                     |
| Equivalence with incandescent lamp              | 24                    |
| Colour Render Index (Ra)                        | >Ra70                 |
| Colour Temperature (K)                          | 4200K                 |
| Materials                                       | Aluminium and Acrylic |
| Protection Class                                | II                    |
| Dimmable