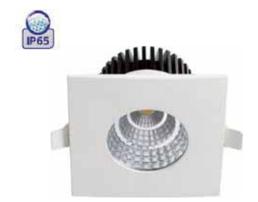

# **LED DOWNLIGHT**

### **Photometric Diagram**

Product&Family Code:

| Technical Data                |                            |
|-------------------------------|----------------------------|
| Voltage (V)                   | 100-240V                   |
| Product Wattage (W)           | 6                          |
| Equivalence with incandescent | 40                         |
| lamp                          | 48                         |
| Colour Render Index (Ra)      | >Ra80                      |
| Colour Temperature (K)        | 4200K                      |
| Materials                     | Aluminium Die Casting Body |
| Protection Class              | II                         |
| Dimmable                      | No                         |
| EEI                           | A to A++                   |
| Warm-up time up to 60 %of     | Instant Full Light         |
| the full light output         | motant i un Eight          |
| Luminous Flux (Im)            | 410                        |
| Luminous Efficacy (lm/W)      | 70                         |
| Rated Life (hrs)              | 30.000                     |
| IP Rating                     | 65                         |
| Power Factor                  | >0.5                       |
| Beam Angle                    | 21°                        |
| Starting Time                 | <0.2s                      |
| Number of ON-OFF cycling      | x15.000                    |
| Number of ON-OFF Cycling      | X10.000                    |

#### **Features**

- High Lumen and CRI, Good quality & Constant Current driver.
- High heat dissipation, low carbon and environmental protection.
- COB LED Lamp Base.
- Aluminum Die Casting Body.