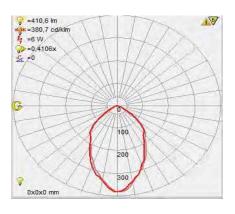

### **Photometric Diagram**

Product&Family Code:

| Technical Data                |                            |
|-------------------------------|----------------------------|
| Voltage (V)                   | 100-240V                   |
| Product Wattage (W)           | 6                          |
| Equivalence with incandescent | 40                         |
| lamp                          | 48                         |
| Colour Render Index (Ra)      | >Ra80                      |
| Colour Temperature (K)        | 4200K                      |
| Materials                     | Aluminium Die Casting Body |
| Protection Class              | II                         |
| Dimmable                      | No                         |
| EEI                           | A to A++                   |
| Warm-up time up to 60 %of     | Instant Full Light         |
| the full light output         | motant i un Eight          |
| Luminous Flux (Im)            | 410                        |
| Luminous Efficacy (lm/W)      | 70                         |
| Rated Life (hrs)              | 30.000                     |
| IP Rating                     | 65                         |
| Power Factor                  | >0.5                       |
| Beam Angle                    | 21°                        |
| Starting Time                 | <0.2s                      |
| Number of ON-OFF cycling      | x15.000                    |
| Number of ON-OFF Cycling      | X10.000                    |