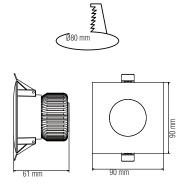

# **LED DOWNLIGHT**





## **Technical Drawing**



### **Photometric Diagram**



Product&Family Code:





| Technical Data                |                            |
|-------------------------------|----------------------------|
| Voltage (V)                   | 100-240V                   |
| Product Wattage (W)           | 6                          |
| Equivalence with incandescent | 40                         |
| lamp                          | 48                         |
| Colour Render Index (Ra)      | >Ra80                      |
| Colour Temperature (K)        | 4200K                      |
| Materials                     | Aluminium Die Casting Body |
| Protection Class              | II                         |
| Dimmable                      | No                         |
| EEI                           | A to A++