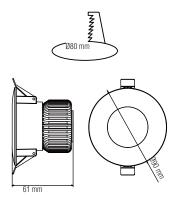

# LED DOWNLIGHT





## **Technical Drawing**



## Photometric Diagram



Product&Family Code:

016 029 0006



| Technical Data                                     |                            |
|----------------------------------------------------|----------------------------|
| Voltage (V)                                        | 100-240V                   |
| Product Wattage (W)                                | 6                          |
| Equivalence with incandescent lamp                 | 48                         |
| Colour Render Index (Ra)                           | >Ra80                      |
| Colour Temperature (K)                             | 4200K                      |
| Materials                                          | Aluminium Die Casting Body |
| Protection Class                                   | II