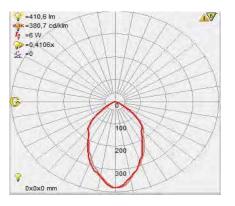

## Photometric Diagram

Product&Family Code:

016 029 0006

| Technical Data                                     |                            |
|----------------------------------------------------|----------------------------|
| Voltage (V)                                        | 100-240V                   |
| Product Wattage (W)                                | 6                          |
| Equivalence with incandescent lamp                 | 48                         |
| Colour Render Index (Ra)                           | >Ra80                      |
| Colour Temperature (K)                             | 4200K                      |
| Materials                                          | Aluminium Die Casting Body |
| Protection Class                                   | II                         |
| Dimmable                                           | No                         |
| EEI                                                | A to A <sup>++</sup>       |
| Warm-up time up to 60 %of<br>the full light output | Instant Full Light         |
| Luminous Flux (Im)                                 | 410                        |
| Luminous Efficacy (Im/W)                           | 70                         |
| Rated Life (hrs)                                   | 30.000                     |
| IP Rating                                          | 65                         |
| Power Factor                                       | >0.5                       |
| Beam Angle                                         | 21°                        |
| Starting Time                                      | <0.2s                      |
| Number of ON-OFF cycling                           | x15.000                    |