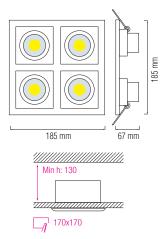

# LED DOWNLIGHT



White

### **Technical Drawing**



#### **Photometric Diagram**



Product&Family Code:

016 023 0032



| Technical Data                                     |                            |
|----------------------------------------------------|----------------------------|
| Voltage (V)                                        | 220-240V                   |
| Product Wattage (W)                                | 32                         |
| Equivalence with incandescent lamp                 | 256                        |
| Colour Render Index (Ra)                           | >Ra80                      |
| Colour Temperature (K)                             | 2700K / 6400K              |
| Materials                                          | Aluminium Die Casting Body |
| Protection Class                                   | 1