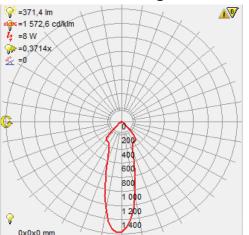

#### **Photometric Diagram**

Product&Family Code:

016 023 0032

| Technical Data                                     |                            |
|----------------------------------------------------|----------------------------|
| Voltage (V)                                        | 220-240V                   |
| Product Wattage (W)                                | 32                         |
| Equivalence with incandescent lamp                 | 256                        |
| Colour Render Index (Ra)                           | >Ra80                      |
| Colour Temperature (K)                             | 2700K / 6400K              |
| Materials                                          | Aluminium Die Casting Body |
| Protection Class                                   | 11                         |
| Dimmable                                           | No                         |
| EEI                                                | A to A <sup>++</sup>       |
| Warm-up time up to 60 %of<br>the full light output | Instant Full Light         |
| Luminous Flux (Im)                                 | 4x371                      |
| Luminous Efficacy (Im/W)                           | 46                         |
| Rated Life (hrs)                                   | 40.000                     |
| IP Rating                                          | 20                         |
| Power Factor                                       | >0.7                       |
| Beam Angle                                         | 24°                        |
| Starting Time                                      | <0.2s                      |
| Number of ON-OFF cycling                           | x25.000                    |