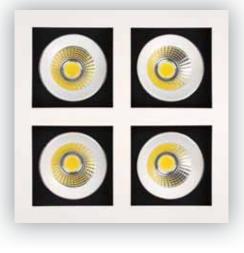

# LED DOWNLIGHT



White

### **Technical Drawing**



#### **Photometric Diagram**



Product&Family Code:

016 023 0032



| Technical Data                                     |                            |
|----------------------------------------------------|----------------------------|
| Voltage (V)                                        | 220-240V                   |
| Product Wattage (W)                                | 32                         |
| Equivalence with incandescent lamp                 | 256                        |
| Colour Render Index (Ra)                           | >Ra80                      |
| Colour Temperature (K)                             | 2700K / 6400K              |
| Materials                                          | Aluminium Die Casting Body |
| Protection Class