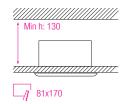

# **LED DOWNLIGHT**





White

# **Technical Drawing**





## **Photometric Diagram**



Product&Family Code:





| Technical Data                                  |                            |
|-------------------------------------------------|----------------------------|
| Voltage (V)                                     | 220-240V                   |
| Product Wattage (W)                             | 16                         |
| Equivalence with incandescent lamp              | 128                        |
| Colour Render Index (Ra)                        | >Ra80                      |
| Colour Temperature (K)                          | 2700K / 6400K              |
| Materials                                       | Aluminium Die Casting Body |
| Protection Class                                | II                         |
| Dimmable