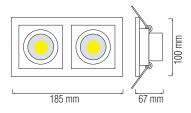

# **LED DOWNLIGHT**





White

# **Technical Drawing**





## **Photometric Diagram**



Product&Family Code:





| Technical Data                                  |                            |
|-------------------------------------------------|----------------------------|
| Voltage (V)                                     | 220-240V                   |
| Product Wattage (W)                             | 16                         |
| Equivalence with incandescent lamp              | 128                        |
| Colour Render Index (Ra)                        | >Ra80                      |
| Colour Temperature (K)                          | 2700K / 6400K              |
| Materials                                       | Aluminium Die Casting Body |
| Protection Class                                | II                         |
| Dimmable