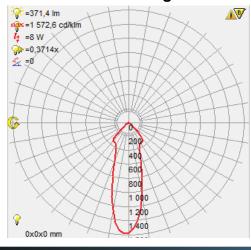

## **Photometric Diagram**

Product&Family Code:

| Technical Data                                  |                            |
|-------------------------------------------------|----------------------------|
| Voltage (V)                                     | 220-240V                   |
| Product Wattage (W)                             | 16                         |
| Equivalence with incandescent lamp              | 128                        |
| Colour Render Index (Ra)                        | >Ra80                      |
| Colour Temperature (K)                          | 2700K / 6400K              |
| Materials                                       | Aluminium Die Casting Body |
| Protection Class                                | II                         |
| Dimmable                                        | No                         |
| EEI                                             | A to A <sup>++</sup>       |
| Warm-up time up to 60 %of the full light output | Instant Full Light         |
| Luminous Flux (Im)                              | 2x371                      |
| Luminous Efficacy (Im/W)                        | 46                         |
| Rated Life (hrs)                                | 40.000                     |
| IP Rating                                       | 20                         |
| Power Factor                                    | >0.7                       |
| Beam Angle                                      | 24°                        |
| Starting Time                                   | <0.2s                      |
| Number of ON-OFF cycling                        | x25.000                    |