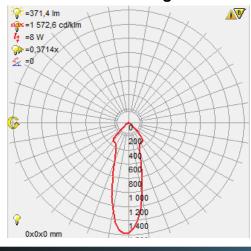

### **Photometric Diagram**

Product&Family Code:

| Technical Data                                  |                            |
|-------------------------------------------------|----------------------------|
| Voltage (V)                                     | 220-240V                   |
| Product Wattage (W)                             | 8                          |
| Equivalence with incandescent lamp              | 64                         |
| Colour Render Index (Ra)                        | >Ra80                      |
| Colour Temperature (K)                          | 2700K / 6400K              |
| Materials                                       | Aluminium Die Casting Body |
| Protection Class                                | II                         |
| Dimmable                                        | No                         |
| EEI                                             | A to A <sup>++</sup>       |
| Warm-up time up to 60 %of the full light output | Instant Full Light         |
| Luminous Flux (Im)                              | 371                        |
| Luminous Efficacy (Im/W)                        | 46                         |
| Rated Life (hrs)                                | 40.000                     |
| IP Rating                                       | 20                         |
| Power Factor                                    | >0.7                       |
| Beam Angle                                      | 24°                        |
| Starting Time                                   | <0.2s                      |
| Number of ON-OFF cycling                        | x25.000                    |