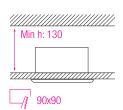

# **LED DOWNLIGHT**







## **Technical Drawing**





### **Photometric Diagram**



Product&Family Code:





| Technical Data                                  |                            |
|-------------------------------------------------|----------------------------|
| Voltage (V)                                     | 220-240V                   |
| Product Wattage (W)                             | 8                          |
| Equivalence with incandescent lamp              | 64                         |
| Colour Render Index (Ra)                        | >Ra80                      |
| Colour Temperature (K)                          | 2700K / 6400K              |
| Materials                                       | Aluminium Die Casting Body |
| Protection Class                                | II                         |
| Dimmable