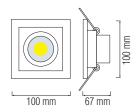

# **LED DOWNLIGHT**







## **Technical Drawing**





### **Photometric Diagram**



Product&Family Code:





| Technical Data                                  |                            |
|-------------------------------------------------|----------------------------|
| Voltage (V)                                     | 220-240V                   |
| Product Wattage (W)                             | 8                          |
| Equivalence with incandescent lamp              | 64                         |
| Colour Render Index (Ra)                        | >Ra80                      |
| Colour Temperature (K)                          | 2700K / 6400K              |
| Materials                                       | Aluminium Die Casting Body |
| Protection Class                                | II                         |
| Dimmable