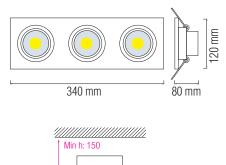

# LED DOWNLIGHT

Product&Family Code:

016 022 0030







## **Technical Drawing**



/////



#### **Photometric Diagram**



| Technical Data                                  |                            |
|-------------------------------------------------|----------------------------|
| Voltage (V)                                     | 220-240V                   |
| Product Wattage (W)                             | 30                         |
| Equivalence with incandescent lamp              | 240                        |
| Colour Render Index (Ra)                        | >Ra80                      |
| Colour Temperature (K)                          | 2700K / 6400K              |
| Materials                                       | Aluminium Die Casting Body |
| Protection Class                                | II                         |
| Dimmable