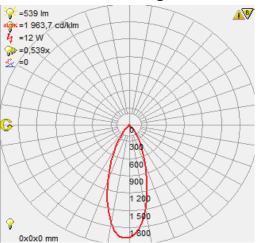

#### **Photometric Diagram**

| Technical Data                                  |                            |
|-------------------------------------------------|----------------------------|
| Voltage (V)                                     | 220-240V                   |
| Product Wattage (W)                             | 30                         |
| Equivalence with incandescent lamp              | 240                        |
| Colour Render Index (Ra)                        | >Ra80                      |
| Colour Temperature (K)                          | 2700K / 6400K              |
| Materials                                       | Aluminium Die Casting Body |
| Protection Class                                | II                         |
| Dimmable                                        | No                         |
| EEI                                             | A to A <sup>++</sup>       |
| Warm-up time up to 60 %of the full light output | Instant Full Light         |
| Luminous Flux (lm)                              | 3 x 539                    |
| Luminous Efficacy (Im/W)                        | 54                         |
| Rated Life (hrs) 🕒                              | 40.000                     |
| IP Rating                                       | 20                         |
| Power Factor                                    | >0.8                       |
| Beam Angle                                      | 87°                        |
| Starting Time                                   | <0.2s                      |
| Number of ON-OFF cycling                        | x25.000                    |