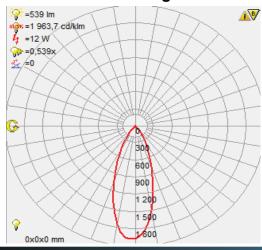

### **Photometric Diagram**

Product&Family Code:

016 022 0020

| Technical Data                                  |                            |
|-------------------------------------------------|----------------------------|
| Voltage (V)                                     | 220-240V                   |
| Product Wattage (W)                             | 20                         |
| Equivalence with incandescent                   | 160                        |
| lamp                                            |                            |
| Colour Render Index (Ra)                        | >Ra80                      |
| Colour Temperature (K)                          | 2700K / 6400K              |
| Materials                                       | Aluminium Die Casting Body |
| Protection Class                                | II                         |
| Dimmable                                        | No                         |
| EEI                                             | A to A <sup>++</sup>       |
| Warm-up time up to 60 %of the full light output | Instant Full Light         |
| Luminous Flux (Im)                              | 2 x 539                    |
| Luminous Efficacy (Im/W)                        | 54                         |
| Rated Life (hrs)                                | 40.000                     |
| IP Rating                                       | 20                         |
| Power Factor                                    | >0.8                       |
| Beam Angle                                      | 87°                        |
| Starting Time                                   | <0.2s                      |
| Number of ON-OFF cycling                        | x25.000                    |