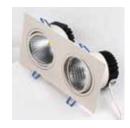

# **LED DOWNLIGHT**







## **Technical Drawing**



### **Photometric Diagram**



Product&Family Code:



016 022 0020



| Technical Data                                  |                            |
|-------------------------------------------------|----------------------------|
| Voltage (V)                                     | 220-240V                   |
| Product Wattage (W)                             | 20                         |
| Equivalence with incandescent                   | 160                        |
| lamp                                            |                            |
| Colour Render Index (Ra)                        | >Ra80                      |
| Colour Temperature (K)                          | 2700K / 6400K              |
| Materials