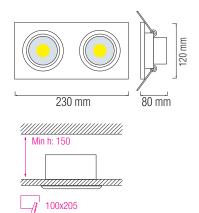

# **LED DOWNLIGHT**







## **Technical Drawing**



### **Photometric Diagram**



Product&Family Code:



016 022 0020



| Technical Data                                  |                            |
|-------------------------------------------------|----------------------------|
| Voltage (V)                                     | 220-240V                   |
| Product Wattage (W)                             | 20                         |
| Equivalence with incandescent                   | 160                        |
| lamp                                            |                            |
| Colour Render Index (Ra)                        | >Ra80                      |
| Colour Temperature (K)                          | 2700K / 6400K              |
| Materials                                       | Aluminium Die Casting Body