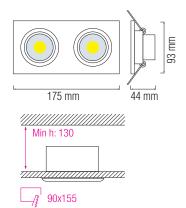

# **Technical Drawing**

## **Photometric Diagram**

Product&Family Code:

| Technical Data                                  |                            |
|-------------------------------------------------|----------------------------|
| Voltage (V)                                     | 220-240V                   |
| Product Wattage (W)                             | 10                         |
| Equivalence with incandescent lamp              | 80                         |
| Colour Render Index (Ra)                        | >Ra80                      |
| Colour Temperature (K)                          | 2700K / 6400K              |
| Materials                                       | Aluminium Die Casting Body |
| Protection Class                                | II                         |
| Dimmable                                        | No                         |
| EEI                                             | A to A <sup>++</sup>       |
| Warm-up time up to 60 %of the full light output | Instant Full Light         |
| Luminous Flux (Im)                              | 2 x 368                    |
| Luminous Efficacy (Im/W)                        | 73                         |
| Rated Life (hrs) ©                              | 40.000                     |
| IP Rating                                       | 20                         |
| Power Factor                                    | >0.5                       |
| Beam Angle                                      | 87°                        |
| Starting Time                                   | <0.2s                      |
| Number of ON-OFF cycling                        | x25.000                    |