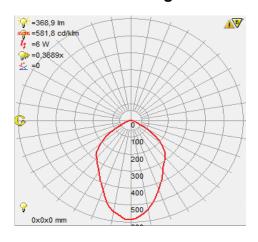

## **Photometric Diagram**

Product&Family Code:

| Technical Data                                  |                            |
|-------------------------------------------------|----------------------------|
| Voltage (V)                                     | 220-240V                   |
| Product Wattage (W)                             | 10                         |
| Equivalence with incandescent lamp              | 80                         |
| Colour Render Index (Ra)                        | >Ra80                      |
| Colour Temperature (K)                          | 2700K / 6400K              |
| Materials                                       | Aluminium Die Casting Body |
| Protection Class                                | II                         |
| Dimmable                                        | No                         |
| EEI                                             | A to A <sup>++</sup>       |
| Warm-up time up to 60 %of the full light output | Instant Full Light         |
| Luminous Flux (Im)                              | 2 x 368                    |
| Luminous Efficacy (Im/W)                        | 73                         |
| Rated Life (hrs) ©                              | 40.000                     |
| IP Rating                                       | 20                         |
| Power Factor                                    | >0.5                       |
| Beam Angle                                      | 87°                        |
| Starting Time                                   | <0.2s                      |
| Number of ON-OFF cycling                        | x25.000                    |